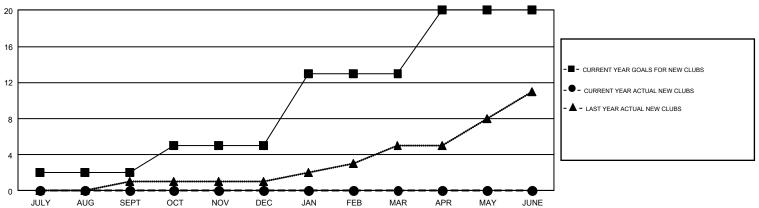

## GOALS AND ACTUAL NEW CLUBS CUMULATIVE

## GMT Constitutional Area 2, Group B

GMT: CHRIS LEWIS

REPORT DOES NOT INCLUDE CLUBS IN UNDISTRICTED AREAS.

|               | Clu           | bs          |               | Members  RESULTS FOR 2017-2018 |                           |                         |                                                    |  |
|---------------|---------------|-------------|---------------|--------------------------------|---------------------------|-------------------------|----------------------------------------------------|--|
|               | RESULTS FO    | R 2017-2018 |               |                                |                           |                         |                                                    |  |
| QUARTER       | NEW CLUB GOAL | NEW CLUBS   | DROPPED CLUBS | QUARTER                        | MEMBER GROWTH NET<br>GOAL | MEMBER GROWTH<br>ACTUAL | DROPPED<br>MEMBERS ACTUAL<br>(including transfers) |  |
| JULY/AUG/SEPT | 2             | 0           | 1             | JULY/AUG/SEPT                  | -140                      | 104                     | 410                                                |  |
| OCT/NOV/DEC   | 3             | 0           | 0             | OCT/NOV/DEC                    | 116                       | 0                       | 0                                                  |  |
| JAN/FEB/MAR   | 8             | 0           | 0             | JAN/FEB/MAR                    | 323                       | 0                       | 0                                                  |  |
| APR/MAY/JUNE  | 7             | 0           | 0             | APR/MAY/JUNE                   | 231                       | 0                       | 0                                                  |  |