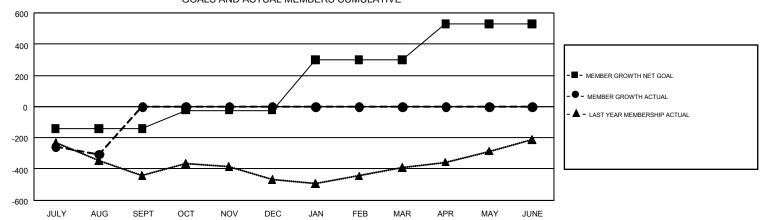

## GOALS AND ACTUAL MEMBERS CUMULATIVE

| DROPPED CLUBS: 1  DROPPED MEMBERS |     | 62 CLUBS OF 768 ADDED 1 OR MORE<br>NEW MEMBERS | GENDER DISTE<br>MALE<br>FEMALE  |  |       |
|-----------------------------------|-----|------------------------------------------------|---------------------------------|--|-------|
| DECEASED                          | 47  | CLICK HERE FOR CUMULATIVE                      | TOTAL FAMILY UNIT MEMBERS       |  | 3,453 |
| CLUB CANCELLED 19                 |     | MEMBERSHIP DATA                                |                                 |  | 4 705 |
| OTHER                             | 344 |                                                | FAMILY MEMBERS PAYING HALF DUES |  | 1,765 |
| TOTAL                             | 410 |                                                |                                 |  |       |

## GMT Constitutional Area 2, Group B

GMT: CHRIS LEWIS

REPORT DOES NOT INCLUDE CLUBS IN UNDISTRICTED AREAS.

|               | Clu           | bs          |               | Members  RESULTS FOR 2017-2018 |                           |                         |                                                    |  |
|---------------|---------------|-------------|---------------|--------------------------------|---------------------------|-------------------------|----------------------------------------------------|--|
|               | RESULTS FO    | R 2017-2018 |               |                                |                           |                         |                                                    |  |
| QUARTER       | NEW CLUB GOAL | NEW CLUBS   | DROPPED CLUBS | QUARTER                        | MEMBER GROWTH NET<br>GOAL | MEMBER GROWTH<br>ACTUAL | DROPPED<br>MEMBERS ACTUAL<br>(including transfers) |  |
| JULY/AUG/SEPT | 2             | 0           | 1             | JULY/AUG/SEPT                  | -140                      | 104                     | 410                                                |  |
| OCT/NOV/DEC   | 3             | 0           | 0             | OCT/NOV/DEC                    | 116                       | 0                       | 0                                                  |  |
| JAN/FEB/MAR   | 8             | 0           | 0             | JAN/FEB/MAR                    | 323                       | 0                       | 0                                                  |  |
| APR/MAY/JUNE  | 7             | 0           | 0             | APR/MAY/JUNE                   | 231                       | 0                       | 0                                                  |  |